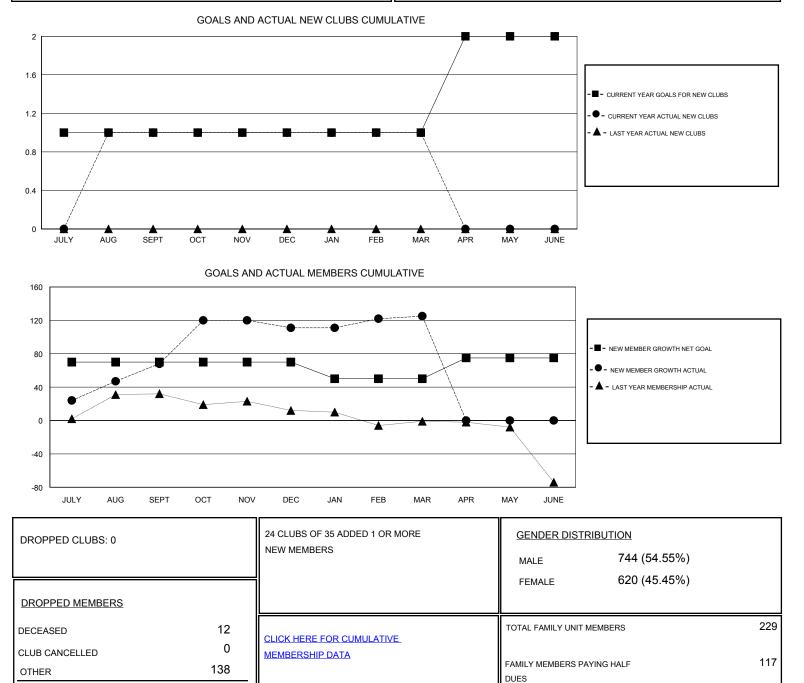

## Gary Wong GMT:

|                       | LOCATION CALIFORNIA |  |  |  |  |
|-----------------------|---------------------|--|--|--|--|
| Clubs                 |                     |  |  |  |  |
| RESULTS FOR 2016-2017 |                     |  |  |  |  |

GMT CA

| Clubs                 |               |           | Members               |               |                                                                |                                                              |                                                    |
|-----------------------|---------------|-----------|-----------------------|---------------|----------------------------------------------------------------|--------------------------------------------------------------|----------------------------------------------------|
| RESULTS FOR 2016-2017 |               |           | RESULTS FOR 2016-2017 |               |                                                                |                                                              |                                                    |
| QUARTER               | NEW CLUB GOAL | NEW CLUBS | DROPPED CLUBS         | QUARTER       | NEW MEMBER GROWTH<br>NET GOAL (not reinstated<br>or transfers) | NEW MEMBER<br>GROWTH ACTUAL (not<br>reinstated or transfers) | DROPPED<br>MEMBERS ACTUAL<br>(including transfers) |
| JULY/AUG/SEPT         | 1             | 1         | 0                     | JULY/AUG/SEPT | 70                                                             | 130                                                          | 62                                                 |
| OCT/NOV/DEC           | 0             | 0         | 0                     | OCT/NOV/DEC   | 0                                                              | 104                                                          | 61                                                 |
| JAN/FEB/MAR           | 0             | 0         | 0                     | JAN/FEB/MAR   | -20                                                            | 41                                                           | 27                                                 |
| APR/MAY/JUNE          | 1             | 0         | 0                     | APR/MAY/JUNE  | 25                                                             | 0                                                            | 0                                                  |

TOTAL

150